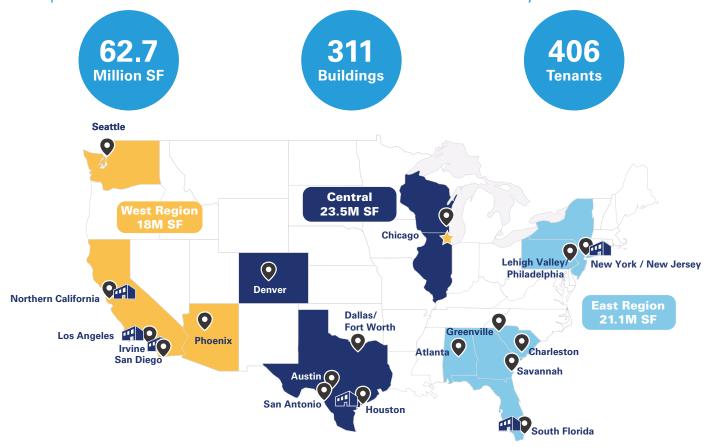

# KEY STATISTICS

62.7

Million SF

311 Buildings

406

Tenants

# **National Focus**

- Facilities typically used for storage and distribution
- Located near large population centers and key logistics hubs

- Used for staging of goods for transfer or delivery
- Designed for rapid deployment to optimize delivery routes and turn around time