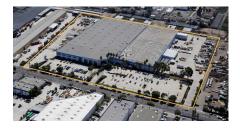

Acquisition | 397,837 SF Three-Building Industrial Park 2701 S. Harbor Blvd., Santa Ana, CA

Acquisition | 307,222 SF Low-coverage Warehouse 268 E. Gardena Blvd., Carson, CA

**Pre-Development | 41,000 SF** Rare Infill Cross-Dock Facility 3900 Baybar, Pico Rivera, CA