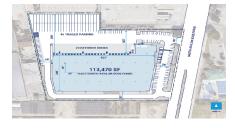

Acquisition | 208,180 SF Low-coverage Warehouse 41099 Boyce Road, Fremont, CA

Development | 113,470 SF 16627 S. Avalon Blvd., Carson, CA

**Development | 214,000 SF** Greenleaf Business Center 9883 Santa Fe Springs Rd. Santa Fe Springs, CA