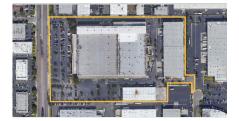

Asset Management | 132,327 SF West Rancho Distribution Center 14702 S. Maple St., Gardena, CA

Asset Management | 1,631,743 SF One Ontario CenterPoint 5600 E. Airport Dr., Ontario, CA

Acquisition | 264,450 SF Low-coverage Warehouse 2850 E. Del Amo Blvd., Carson, CA