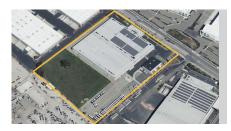

Acquisition | 208,180 SF Low-coverage Warehouse 41099 Boyce Road, Fremont, CA

Development | 113,470 SF 16627 S. Avalon Blvd., Carson, CA

**Development | 214,000 SF** Greenleaf Business Center 9883 Santa Fe Springs Rd. Santa Fe Springs, CA