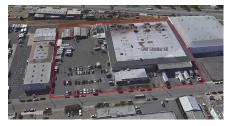

# CenterPoint has invested more than \$3.16 billion on the West Coast between 2015-2022.

Asset Management | 7.47 Acres 19875-19899 Pacific Gateway Dr. Torrance, CA

Asset Management | 88,378 SF Mi Rancho Inc. 425 Hester St., San Leandro, CA