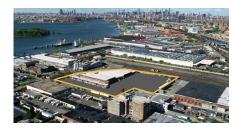

# CenterPoint has invested more than \$2.34 billion on the East Coast between 2015-2022.

Acquisition | 315,389 SF FedEx Jersey City 1049 Secaucus Rd., Jersey City, NJ

**Acquisition | 81,000 SF** 511 Barry Street Bronx, NY