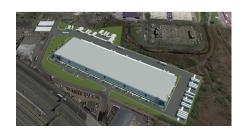

Development | 250,000 SF

CenterPoint Logistics Park

2150 Dean Forest Road, Savannah, GA

**Development | 185,917 SF**Northern NJ Spec
49 Rutherford St., Newark, NJ

Development | 296,700 SF | 2 Bldgs
Port Everglades
International Logistics Center
3413 - 3423 McIntosh Rd., Hollywood, FL