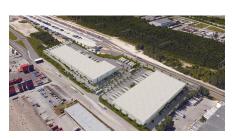

Acquisition | 692,000 SF Miramar Industrial Portfolio 3701 Flamingo Road & 2601-2701 SW 145th Ave. Miramar, FL

**Acquisition | 65,000 SF** 8788 NW 27th Street Doral, FL

**Development | 8.41 Acres** Container Yard 3705 NW 123rd St., Opa-Locka, FL