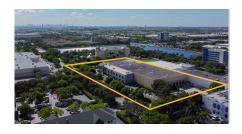

Acquisition | 692,000 SF Miramar Industrial Portfolio 3701 Flamingo Road & 2601-2701 SW 145th Ave. Miramar, FL

**Acquisition | 65,000 SF** 8788 NW 27th Street Doral, FL

**Development | 8.41 Acres** Container Yard 3705 NW 123rd St., Opa-Locka, FL