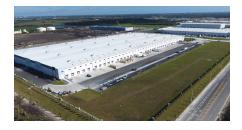

Development | 250,000 SF

CenterPoint Logistics Park

2150 Dean Forest Road, Savannah, GA

**Development | 185,917 SF**Northern NJ Spec
49 Rutherford St., Newark, NJ

Development | 296,700 SF | 2 Bldgs
Port Everglades
International Logistics Center
3413 - 3423 McIntosh Rd., Hollywood, FL

Development | 492,800 SF Savannah Spec II 10 Sonny Perdue, Garden City, GA