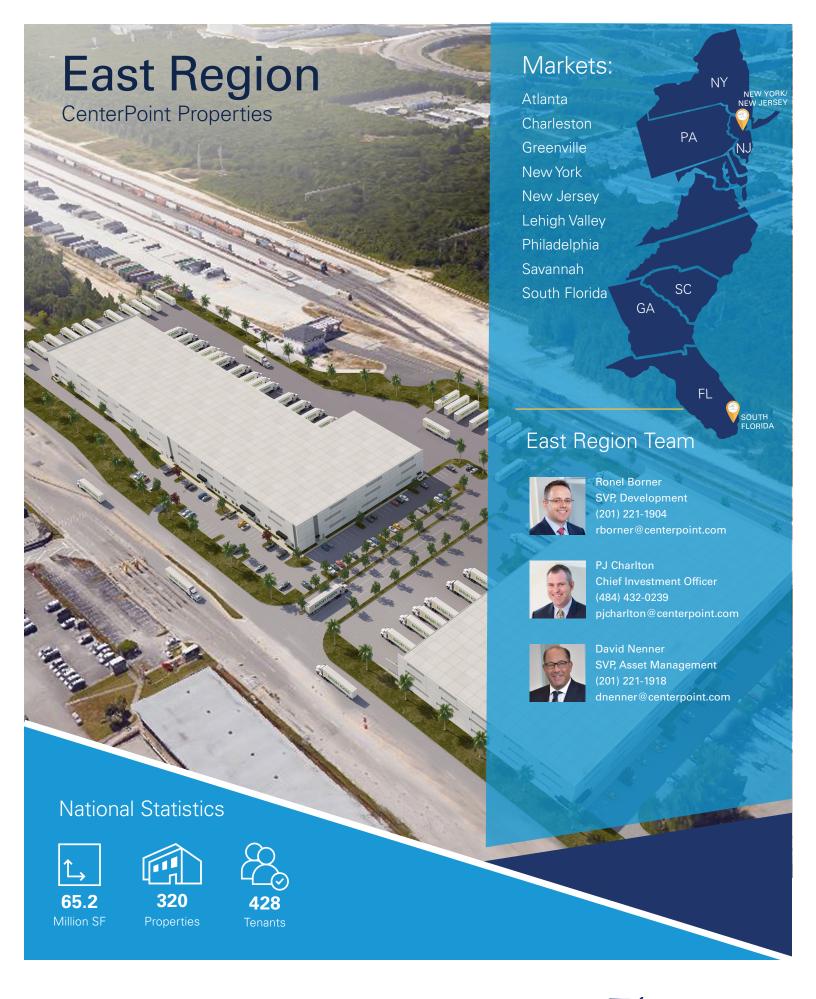

# East Region Focus

CenterPoint targets markets that have strong economies, robust port activity and major population centers. Our East Region Team uses this strategy to secure complex deals and deliver logistically advantaged real estate solutions.

# CenterPoint has invested more than \$2.34 billion on the East Coast between 2015-2022.

Acquisition | 315,389 SF FedEx Jersey City 1049 Secaucus Rd., Jersey City, NJ

**Acquisition | 81,000 SF** 511 Barry Street Bronx, NY