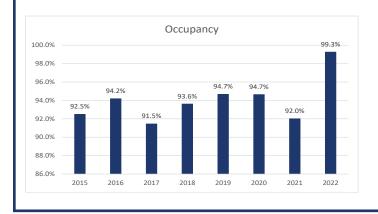

# Asset Management By The Numbers 2015-2022

| Total Lease Transactions |      |           |          |            |
|--------------------------|------|-----------|----------|------------|
| Market                   | New# | New SF    | Renewal# | Renewal SF |
| Illinois                 | 43   | 5,353,668 | 119      | 13,572,609 |
| Texas                    | 46   | 2,755,420 | 88       | 10,294,208 |
| Austin                   | 0    | -         | 0        | -          |
| Dallas                   | 1    | 23,566    | 3        | 133,960    |
| Houston                  | 45   | 2,731,854 | 85       | 10,160,248 |