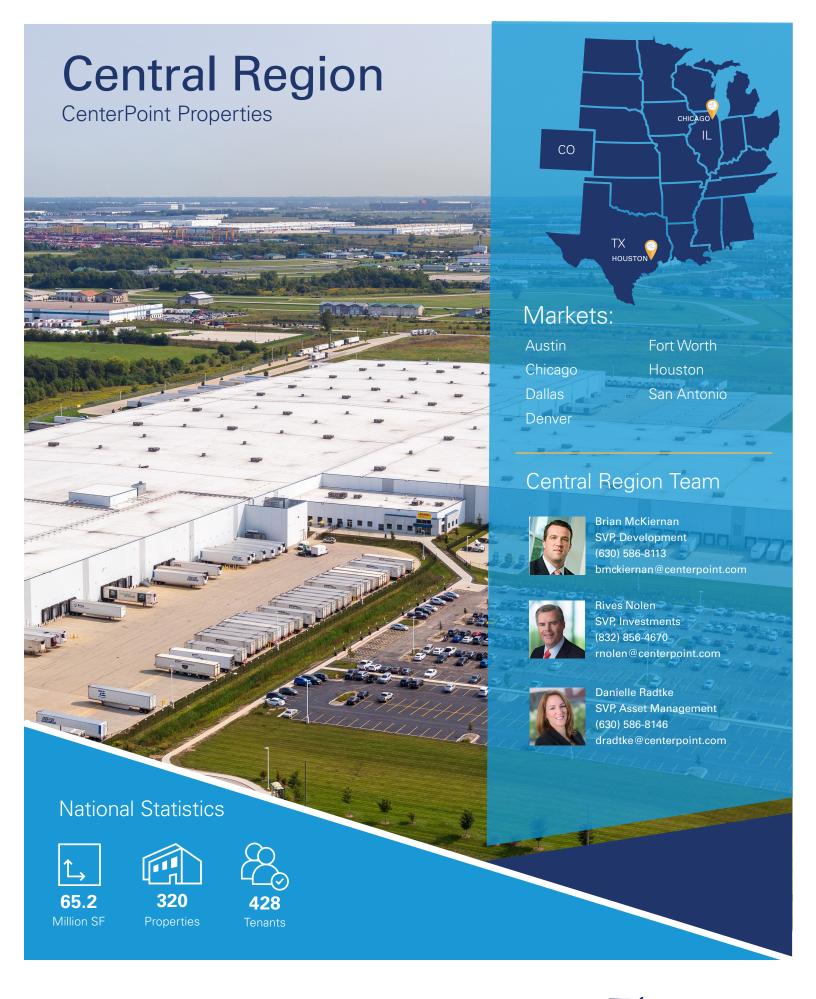

CenterPoint targets markets that have strong economies, robust port activity and major population centers. Our Central Region Team uses this strategy to secure complex deals and deliver logistically advantaged real estate solutions.

# Asset Management By The Numbers 2015-2022

| Total Lease Transactions |      |           |          |            |
|--------------------------|------|-----------|----------|------------|
| Market                   | New# | New SF    | Renewal# | Renewal SF |
| Illinois                 | 43   | 5,353,668 | 119      | 13,572,609 |
| Texas                    | 46   | 2,755,420 | 88       | 10,294,208 |
| Austin                   | 0    | -         | 0        | -          |
| Dallas                   | 1    | 23,566    | 3        | 133,960    |
| Houston                  | 45   | 2,731,854 | 85       | 10,160,248 |