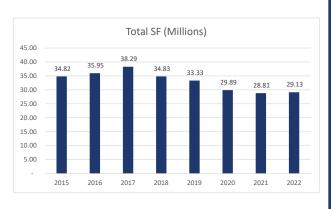

# Asset Management By The Numbers 2015-2022

| Total Lease Transactions |      |           |          |            |
|--------------------------|------|-----------|----------|------------|
| Market                   | New# | New SF    | Renewal# | Renewal SF |
| Illinois                 | 43   | 5,353,668 | 119      | 13,572,609 |
| Texas                    | 46   | 2,755,420 | 88       | 10,294,208 |
| Austin                   | 0    | -         | 0        | -          |
| Dallas                   | 1    | 23,566    | 3        | 133,960    |
| Houston                  | 45   | 2,731,854 | 85       | 10,160,248 |