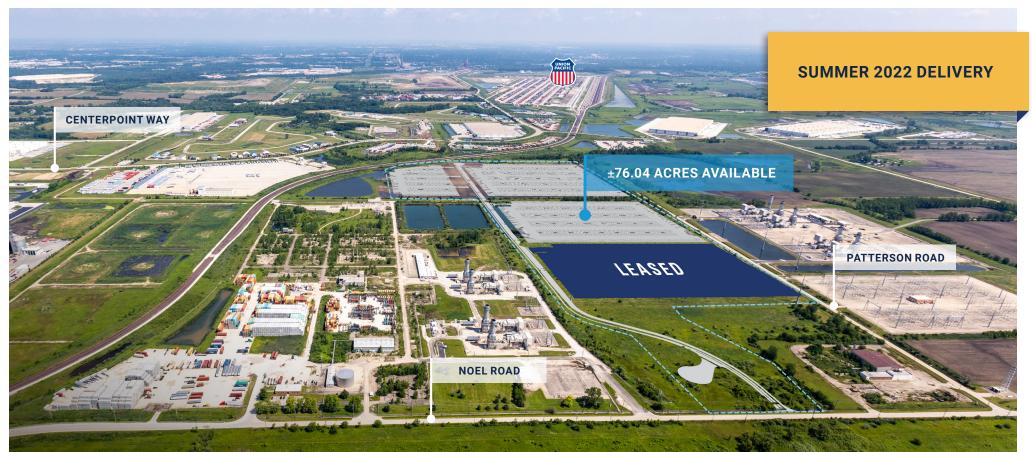

#### Property Highlights

76.04 Acres Available

#### Lot 1

- + Land Area: 26.14 AC
- + FULLY LEASED