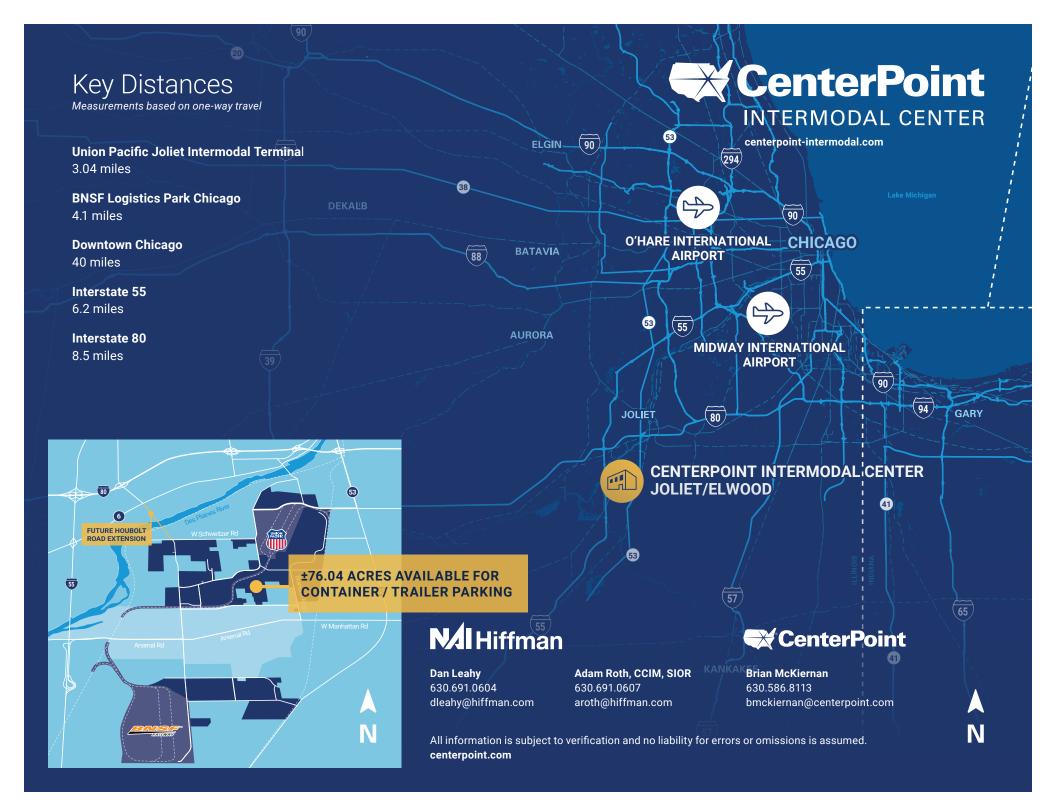

# Campus Advantages at CenterPoint Intermodal Center

- + North America's Largest Inland Port with the lowest drayage charges in the entire region
- Public bus service with access to deep and skilled labor
- + Retail amenities; truck center with scale
- + Low Will County real estate taxes
- Full interchanges at I-55 and Arsenal Road, I-80 and I-55, I-80 and Houbolt, & I-80 and Route 53
- + Pre-designated Foreign Trade Zone & Enterprise Zone

- + ±40 miles to Chicago
- Direct access to the Union Pacific Joliet Intermodal Terminal (JIT) and BNSF Logistics Park Chicago (LPC)
- + Heavyweight capacity roads
- + On-site overflow container storage 24/7
- + FTZ savings
- + No trailer parking ratio restrictions
- + Flexible zoning for manufacturing, distribution or container operations