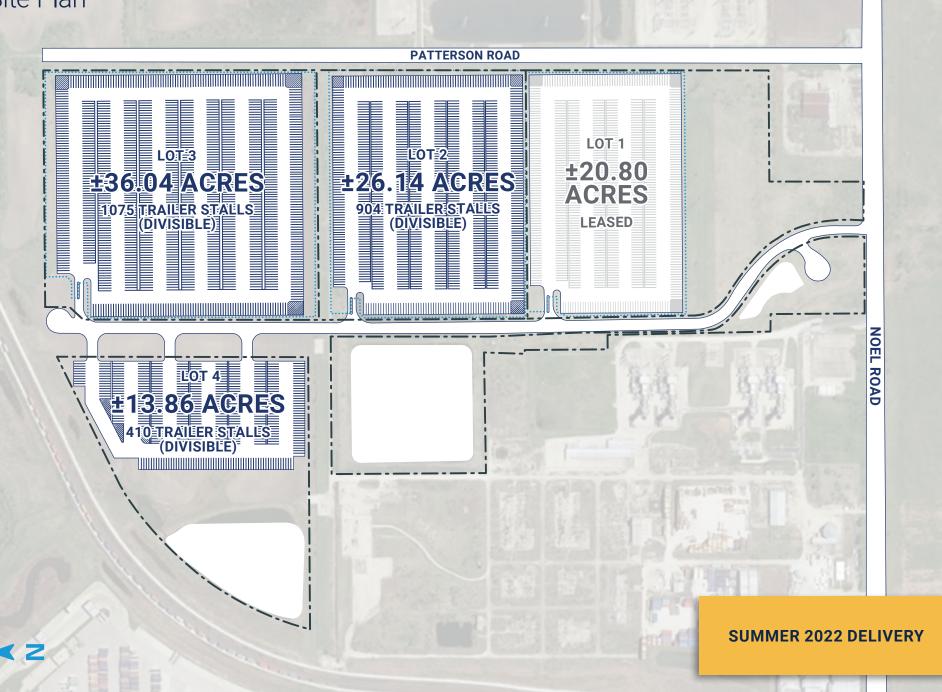

Site Plan

#### Lot 1

- + Land Area: 26.14 AC
- + FULLY LEASED

## Lot 2

- + Land Area: 26.14 AC
- + Trailer Stalls: 904 (Divisible)

# Lot 3

- + Land Area: 36.04 AC
- + Trailer Stalls: 1,075 (Divisible)

### Lot 4

- + Land Area: 13.86 AC
- + **Trailer Stalls:** 410 (Divisible)