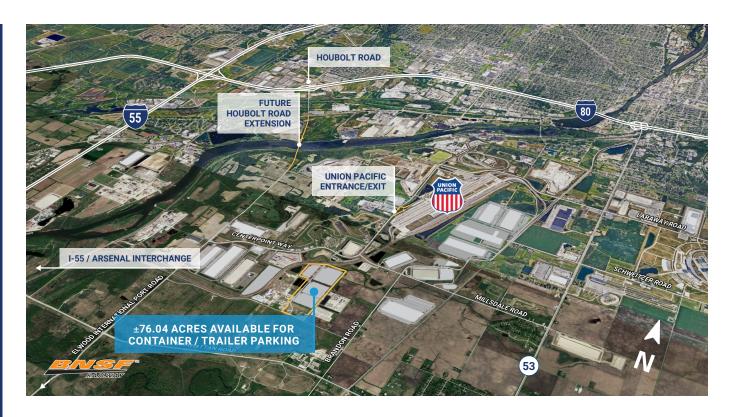

# Campus Advantages at CenterPoint Intermodal Center

- + North America's Largest Inland Port with the lowest drayage charges in the entire region
- Public bus service with access to deep and skilled labor
- + Retail amenities; truck center with scale
- + Low Will County real estate taxes
- Full interchanges at I-55 and Arsenal Road, I-80 and I-55, I-80 and Houbolt, & I-80 and Route 53
- + Pre-designated Foreign Trade Zone & Enterprise Zone

- + ±40 miles to Chicago
- Direct access to the Union Pacific Joliet Intermodal Terminal (JIT) and BNSF Logistics Park Chicago (LPC)
- + Heavyweight capacity roads
- + On-site overflow container storage 24/7
- + FTZ savings
- + No trailer parking ratio restrictions
- + Flexible zoning for manufacturing, distribution or container operations