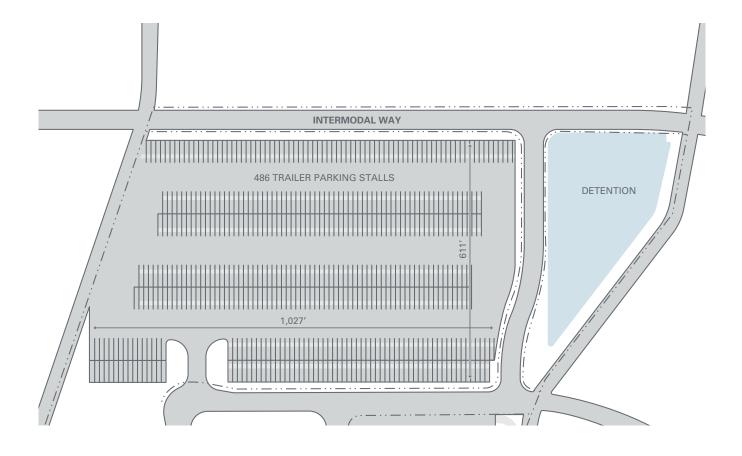

#### Container Yard 2

- + Available 16.12 Acres
- + 486 Trailer Parking

3439 Brookside Rd, Suite 108 Stockton, CA 95219 www.colliers.com Owned and Developed by
CenterPoint
centerpoint.com

>