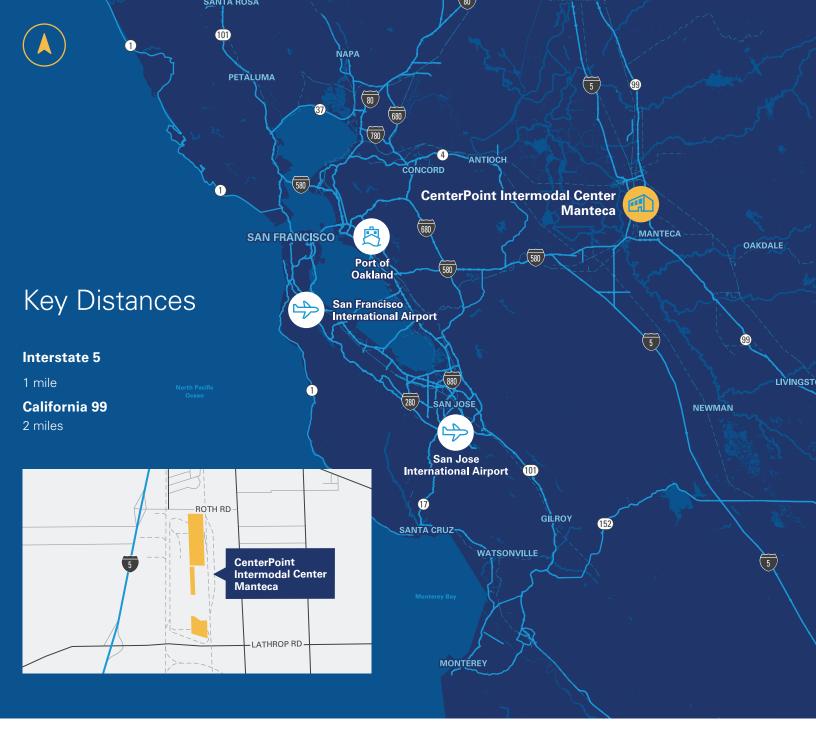

### Key Distances

SACRAMENTO DIXON 80 ACAVILLE RFIELD DANVILLE SALIDA . EANDRO DESTO FREMONT TURLOCK

#### **DISTANCE TO MAJOR FREEWAYS:**

| Interstate 5 1   | Mile    |
|------------------|---------|
| Highway 99 2     | Miles   |
| Highway 120 3    | Miles   |
| Interstate 205 5 | Miles   |
| Highway 4 8      | Miles   |
| Interstate 580 1 | 9 Miles |
|                  |         |

#### **DISTANCE TO RAIL:**

**UP** Intermodal **BNSF** Intermodal

Contiguous 12 Miles

#### **DISTANCE TO PORTS:**

Port of Stockton 16 Miles Port of W. Sacramento 60 Miles Port of Oakland 64 Miles Port of San Francisco 75 Miles Port of Long Beach/LA 353 Miles Port of Seattle 813 Miles

### **DISTANCE TO AIRPORTS:**

| / IVIIIes |
|-----------|
| 57 Miles  |
| 63 Miles  |
| 71 Miles  |
| 76 Miles  |
|           |

Exclusive Marketing Agent

3439 Brookside Rd, Suite 108 Stockton, CA 95219 www.colliers.com