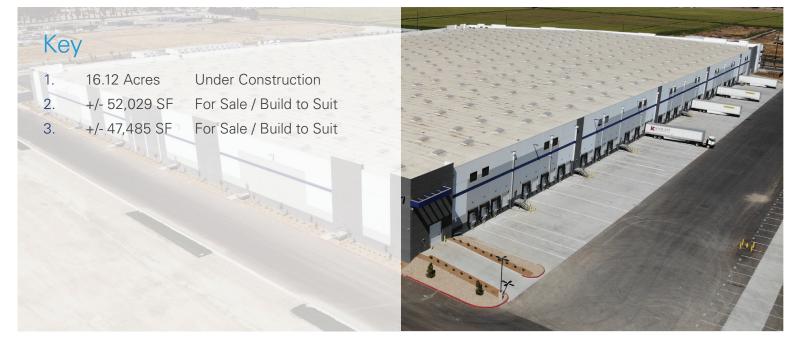

#### Container Yard 2

- + Available 16.12 Acres
- + 486 Trailer Parking

3439 Brookside Rd, Suite 108 Stockton, CA 95219 www.colliers.com Owned and Developed by
CenterPoint
centerpoint.com

>