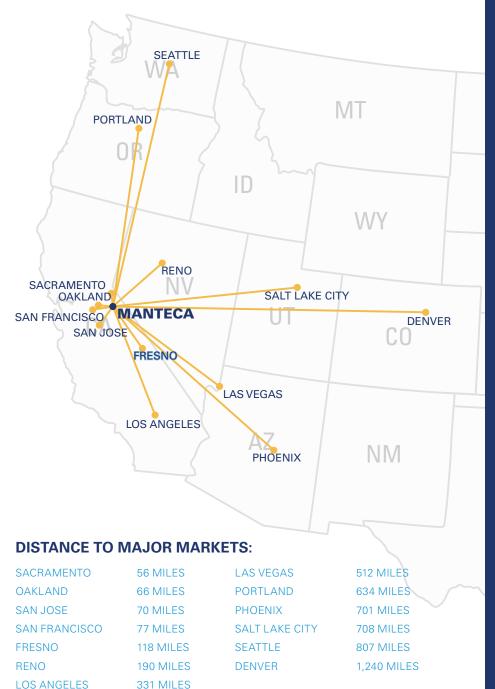

### Key Distances

SACRAMENTO DIXON 80 ACAVILLE RFIELD DANVILLE SALIDA . EANDRO DESTO FREMONT TURLOCK

#### **DISTANCE TO MAJOR FREEWAYS:**

| Interstate 5 1   | Mile    |
|------------------|---------|
| Highway 99 2     | Miles   |
| Highway 120 3    | Miles   |
| Interstate 205 5 | Miles   |
| Highway 4 8      | Miles   |
| Interstate 580 1 | 9 Miles |
|                  |         |

#### **DISTANCE TO RAIL:**

**UP** Intermodal **BNSF** Intermodal

Contiguous 12 Miles

#### **DISTANCE TO PORTS:**

Port of Stockton 16 Miles Port of W. Sacramento 60 Miles Port of Oakland 64 Miles Port of San Francisco 75 Miles Port of Long Beach/LA 353 Miles Port of Seattle 813 Miles

### **DISTANCE TO AIRPORTS:**

| / IVIIIes |
|-----------|
| 57 Miles  |
| 63 Miles  |
| 71 Miles  |
| 76 Miles  |
|           |

Exclusive Marketing Agent

3439 Brookside Rd, Suite 108 Stockton, CA 95219 www.colliers.com