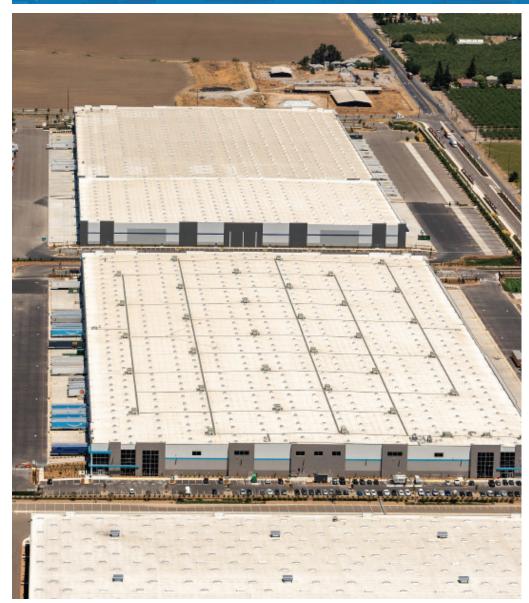

#### **Park Highlights**

- + 190+/- acre campus accommodating up to 3.1M SF of warehouse and distribution space, including 1,763,072 SF (existing or under construction)
- + Direct access to Union Pacific Lathrop Intermodal Terminal
- + One hour drive time from the Port of Oakland
- + Close proximity to Interstate-5 and U.S. Highway 99
- + Fully entitled park enhancing speed to market (EIR in-place)
- + Pre-designated Enterprise Zone
- + Private park roads reducing drayage costs
- + City of Manteca promotes a business-friendly environment