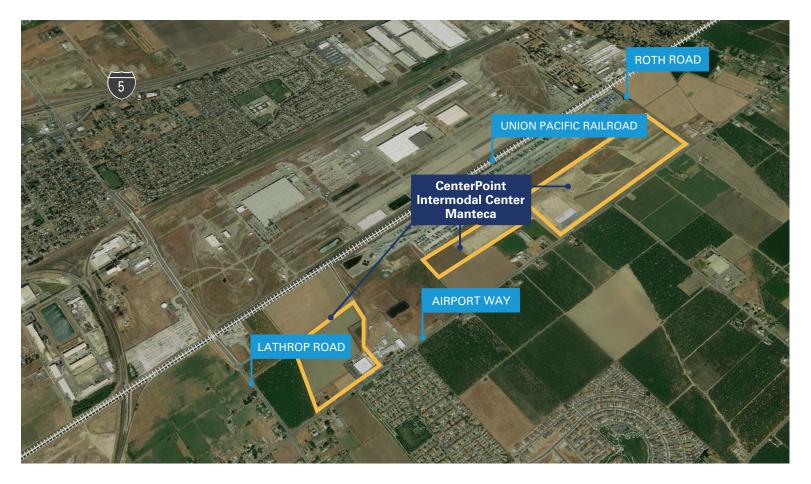

**190± Acre Business Park contiguous to Union Pacific Intermodal Facility** 

# **CenterPoint Intermodal Center**

Manteca, CA

#### **DISTANCE TO RAIL:**

**UP** Intermodal **BNSF** Intermodal

Contiguous 12 Miles

## **CenterPoint Intermodal Center**

190-Acre Business Center with Direct Access to Union Pacific Lathrop Intermodal Terminal

Exclusive Marketing Agent

3439 Brookside Rd, Suite 108 Stockton, CA 95219 www.colliers.com Owned and Developed by

### 190+/- Acre Business Center with Direct Access to Union Pacific Lathrop Intermodal Terminal

#### **Park Highlights**

- + 190+/- acre campus accommodating up to 3.1M SF of warehouse and distribution space, including 1,763,072 SF (existing or under construction)
- + Direct access to Union Pacific Lathrop Intermodal Terminal
- + One hour drive time from the Port of Oakland
- + Close proximity to Interstate-5 and U.S. Highway 99
- + Fully entitled park enhancing speed to market (EIR in-place)
- + Pre-designated Enterprise Zone
- + Private park roads reducing drayage costs
- + City of Manteca promotes a business-friendly environment

#### CenterPoint Intermodal Center Manteca

**Site Amenities** 

Port of Oakland One Hour Away

Direct Access to Union Pacific Lathrop Intermodal Yard

Drayage Costs Reduced

3439 Brookside Rd, Suite 108 Stockton, CA 95219 www.colliers.com Owned and Developed by
CenterPoint
centerpoint.com