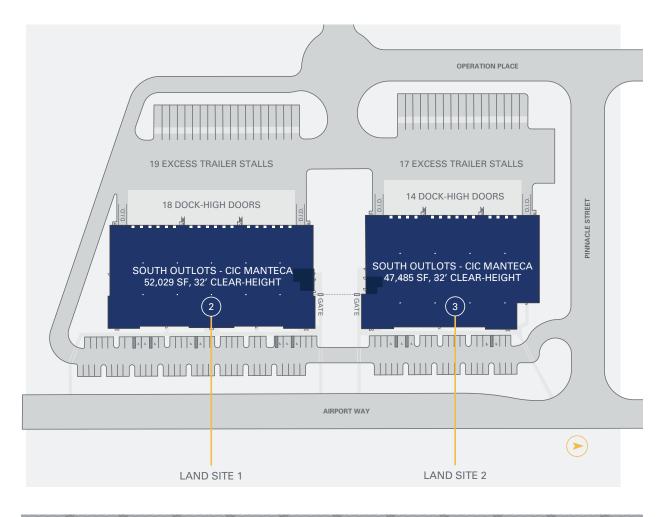

STANCE TO RAIL:**

**UP** Intermodal **BNSF** Intermodal

Contiguous 12 Miles

#### **DISTANCE TO PORTS:**

Port of Stockton 16 Miles Port of W. Sacramento 60 Miles Port of Oakland 64 Miles Port of San Francisco 75 Miles Port of Long Beach/LA 353 Miles Port of Seattle 813 Miles

### **DISTANCE TO AIRPORTS:**

| / IVIIIes |
|-----------|
| 57 Miles  |
| 63 Miles  |
| 71 Miles  |
| 76 Miles  |
|           |

Exclusive Marketing Agent



3439 Brookside Rd, Suite 108 Stockton, CA 95219 www.colliers.com

Owned and Developed by



## **CenterPoint Intermodal Center**

190-Acre Business Center with Direct Access to Union Pacific Lathrop Intermodal Terminal





Exclusive Marketing Agent



3439 Brookside Rd, Suite 108 Stockton, CA 95219 www.colliers.com Owned and Developed by

centerpoint.com







Exclusive Marketing Agent



3439 Brookside Rd, Suite 108 Stockton, CA 95219 www.colliers.com Owned and Developed by







#### Container Yard 2

- + Available 16.12 Acres
- + 486 Trailer Parking





3439 Brookside Rd, Suite 108 Stockton, CA 95219 www.colliers.com Owned and Developed by
CenterPoint
centerpoint.com

>



### 190+/- Acre Business Center with Direct Access to Union Pacific Lathrop Intermodal Terminal

#### **Park Highlights**

- + 190+/- acre campus accommodating up to 3.1M SF of warehouse and distribution space, including 1,763,072 SF (existing or under construction)
- + Direct access to Union Pacific Lathrop Intermodal Terminal
- + One hour drive time from the Port of Oakland
- + Close proximity to Interstate-5 and U.S. Highway 99
- + Fully entitled park enhancing spe