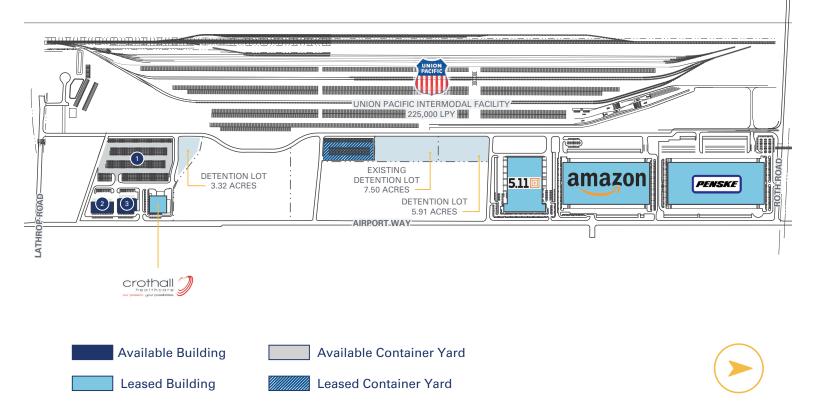

#### Container Yard 2

- + Available 16.12 Acres
- + 486 Trailer Parking

3439 Brookside Rd, Suite 108 Stockton, CA 95219 www.colliers.com Owned and Developed by
CenterPoint
centerpoint.com

>

### 190+/- Acre Business Center with Direct Access to Union Pacific Lathrop Intermodal Terminal

#### **Park Highlights**

- + 190+/- acre campus accommodating up to 3.1M SF of warehouse and distribution space, including 1,763,072 SF (existing or under construction)
- + Direct access to Union Pacific Lathrop Intermodal Terminal
- + One hour drive time from the Port of Oakland
- + Close proximity to Interstate-5 and U.S. Highway 99
- + Fully entitled park enhancing speed to market (EIR in-place)
- + Pre-designated Enterprise Zone
- + Private park roads reducing drayage costs
- + City of Manteca promotes a business-friendly environment