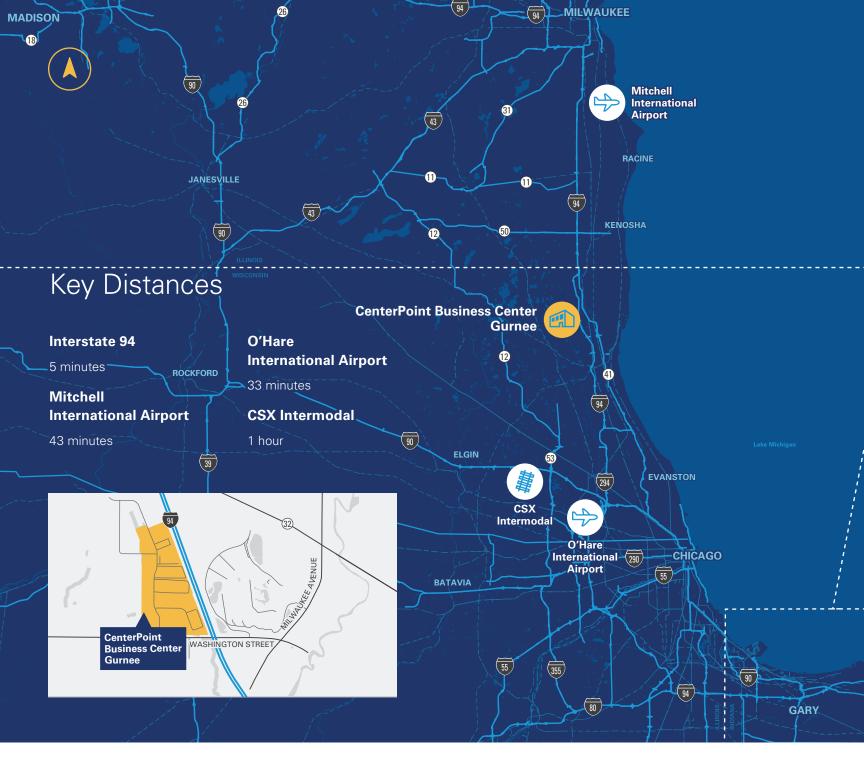

# Premier Class-A Business Park Situated Directly Off I-94 and Grand Avenue with Tremendous Exposure and an Ideal Logistical Location

### **Park Highlights**

- + New state-of-the-art distribution facilities
- + Full interchange access at I-94 and Grand Avenue (Route 132)
- + Tollway exposure
- + Low Lake County real estate taxes
- + Restaurants, hotel and retail nearby
- + Flexible land sites available ranging in size from 2.9 to 9.9 acres

#### Access to I-94

and Grand Avenue (Route 132)

~98,000 cars

Pass the Park Daily