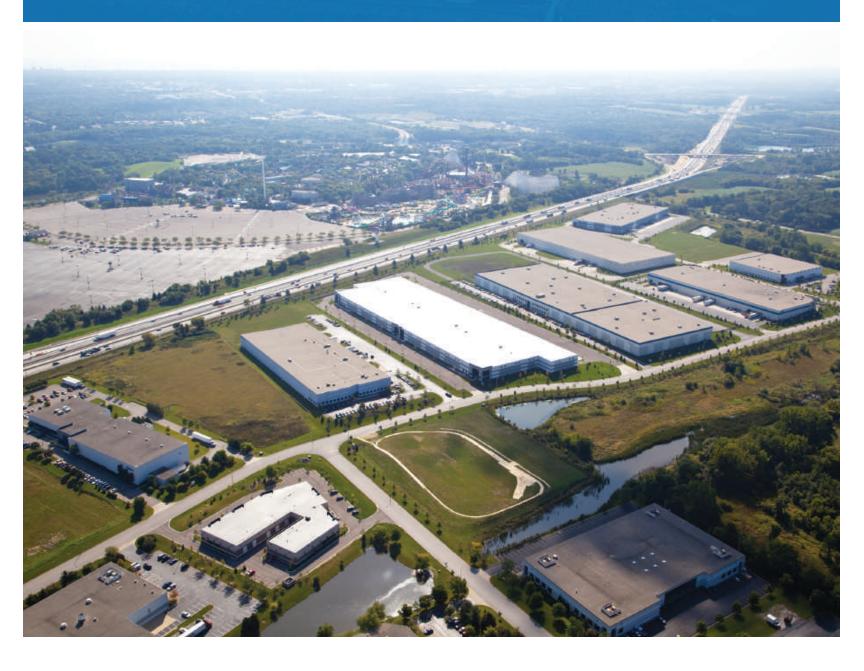

# CenterPoint Business Center

Gurnee, IL

# Premier Class-A Business Park Situated Directly Off I-94 and Grand Avenue with Tremendous Exposure and an Ideal Logistical Location

### **Park Highlights**

- + New state-of-the-art distribution facilities
- + Full interchange access at I-94 and Grand Avenue (Route 132)
- + Tollway exposure
- + Low Lake County real estate taxes
- + Restaurants, hotel and retail nearby
- + Flexible land sites available ranging in size from 2.9 to 9.9 acres

### **Site Amenities**

**Size** 97 Acres