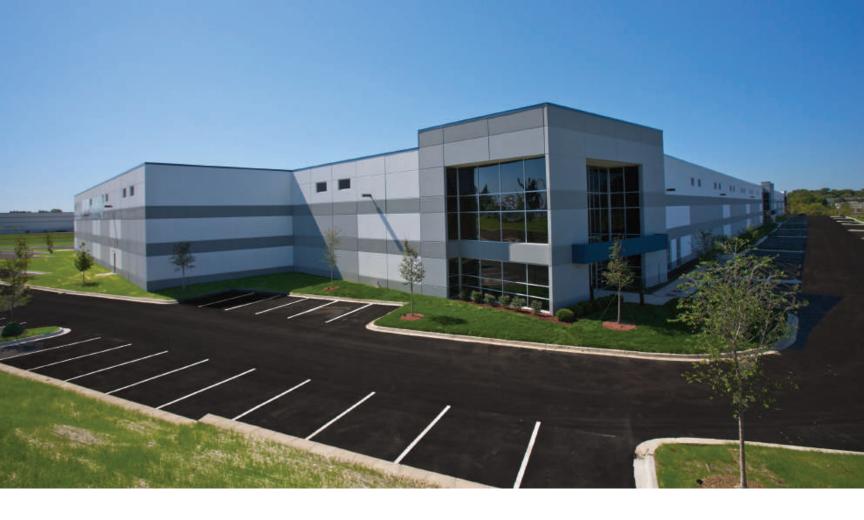

### **Park Highlights**

- + New state-of-the-art distribution facilities
- + Full interchange access at I-94 and Grand Avenue (Route 132)
- + Tollway exposure
- + Low Lake County real estate taxes
- + Restaurants, hotel and retail nearby
- + Flexible land sites available ranging in size from 2.9 to 9.9 acres

### **Site Amenities**

**Size** 97 Acres