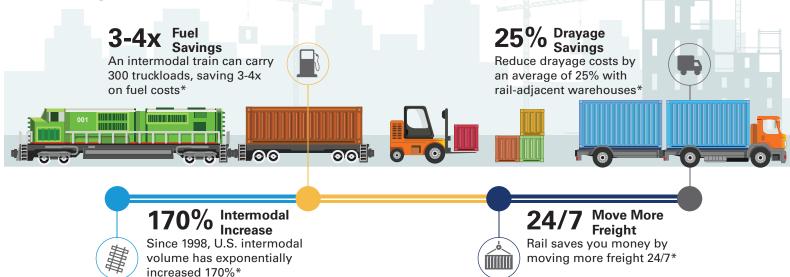

### **Intermodal Centers Provide Real-Time Transportation Solutions**

Railroad companies are making infrastructure investments to appeal to businesses seeking innovative

(\*Source: AAR.org)

Save time and money: Move more freight 24/7, and use rail-adjacent warehouses to cut drayage costs by an average of 25%!

CenterPoint's Prominent rail-adjacent assets help you maximize your supply chain efficiency by reducing costs, saving time and improving the environment.